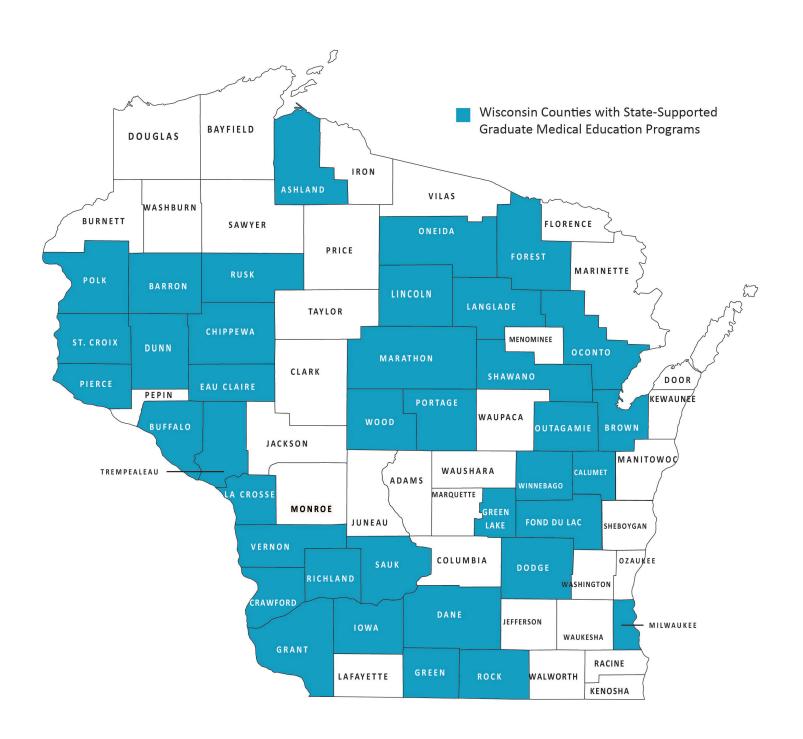

## **GME Residency Training Grantees in Wisconsin**





## **GME Residency Training Grants**

## **NEW GME PROGRAM GRANTS - 2013 to Present**

- Gundersen Medical Foundation Family Medicine
- SSM Monroe Clinic Family Medicine
- MCW-Wausau/Central WI Psychiatry
- MCW-Green Bay/Northeast WI Psychiatry
- Mayo Clinic health System Family Medicine
- HealthPartners Family Medicine
- Ascension Saint Michael's, Stevens Point Family Medicine
- HSHS St. Mary's, Green Bay Family Medicine
- MCW Department of Psychiatry Fellowship, Addiction Psychiatry
- MCW Child & Adolescent Psychiatric Fellowship
- Mayo Clinic Health System NW Wisconsin Rural Psychiatric Track
- The New Dermatology Fellowship
- Marshfield Clinic Health System Anesthesia Residency

## **GME EXPANSION GRANTS - 2013 to Present**

- UW Hospitals and Clinics Psychiatry (initial and contin