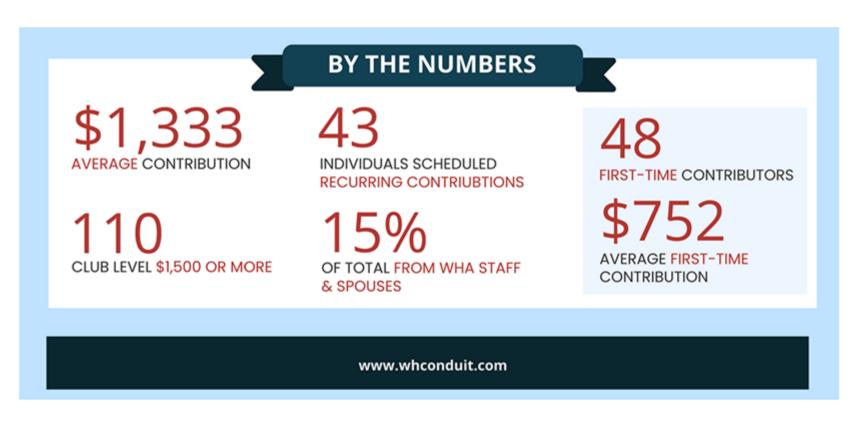

# Thank You, 2022 Wisconsin Hospitals PAC & Conduit Contributors! New fundraising record set in 2022

The Wisconsin Hospitals State PAC & Conduit closed out its 2022 fundraising campaign at 109% of its \$340,000 goal, raising \$373,244 from 278 individuals, 48 of which were first-time contributors. Of the contributors, 40% donated at one of the club levels of \$1,500 or more.

Fundraising efforts for 2023 will officially kick off with WHA's <u>Advocacy Day</u> on April 19. Individuals can submit contributions ahead of Advocacy Day online at <u>www.whconduit.com</u>.

"Thanks to the steadfast commitment of 278 of our state's health care leaders, the Wisconsin Hospitals State PAC and Conduit was able to exceed its fundraising goal and support candidates for state office who value health care this past election season," said Bob Van Meeteren, chair of WHA's Advocacy Committee. "I am encouraged to see so many new contributors this year as we look to continue to grow this important program," Van Meeteren added.