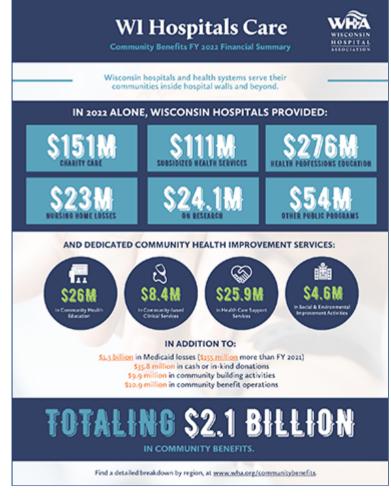

## Wisconsin Hospitals Provided \$2.1 Billion in Community Benefits and Charity Care in 2022

Wisconsin's nonprofit hospitals and health systems reinforce their commitment to service across the state

WHA announced on Nov. 28 that the state's hospitals contributed an astounding sum of more than \$2.1 billion in community benefits and charity care in fiscal year 2022. This remarkable achievement exemplifies the deep commitment of Wisconsin's hospitals and health systems to the well-being and betterment of their communities.

The charitable care and financial support provided by Wisconsin hospitals has made a profound impact on countless individuals and families throughout the state. By going above and beyond their core mission of providing quality health care services, these hospitals have demonstrated their vital role as cornerstones of their communities. The annual Community Benefits Report outlines a range of care provided by Wisconsin hospitals including charity care, subsidized health services and community health improvement. These provisions aim to improve overall public health and support those in need.

The \$2.1 billion investment is a testament to Wisconsin hospitals' recognition of the importance of accessible health care and their responsibility to address the evolving needs of patients. From improving facilities, expanding services and implementing cuttingedge technology, Wisconsin hospitals have shown their commitment to advancing the health care landscape in Wisconsin.